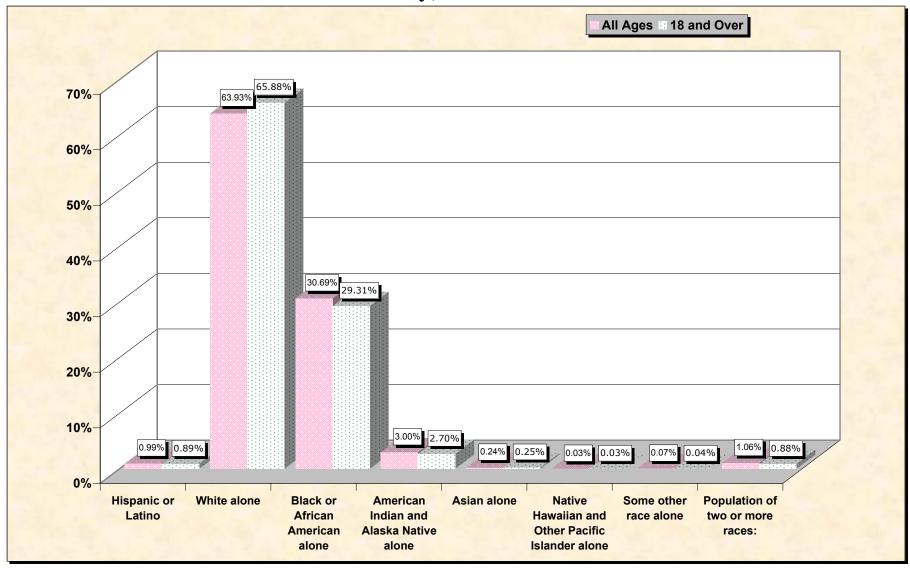

## source data for chart

## HISPANIC OR LATINO, AND NOT HISPANIC OR LATINO BY RACE

|                                                  | Escambia County,<br>Alabama |
|--------------------------------------------------|-----------------------------|
| Total:                                           | 38,440                      |
| Hispanic or Latino                               | 379                         |
| Not Hispanic or Latino:                          | 38,061                      |
| Population of one race:                          | 37,655                      |
| White alone                                      | 24,575                      |
| Black or African American alone                  | 11,799                      |
| American Indian and Alaska Native alone          | 1,153                       |
| Asian alone                                      | 93                          |
| Native Hawaiian and Other Pacific Islander alone | 10                          |
| Some other race alone                            | 25                          |
| Population of two or more races:                 | 406                         |

## HISPANIC OR LATINO, AND NOT HISPANIC OR LATINO BY RACE FOR THE POPULATION 18 YEARS AND OVER

|                                                  | Escambia County, |
|--------------------------------------------------|------------------|
|                                                  | Alabama          |
| Total:                                           | 29,170           |
| Hispanic or Latino                               | 261              |
| Not Hispanic or Latino:                          | 28,909           |
| Population of one race:                          | 28,651           |
| White alone                                      | 19,218           |
| Black or African American alone                  | 8,551            |
| American Indian and Alaska Native alone          | 789              |
| Asian alone                                      | 72               |
| Native Hawaiian and Other Pacific Islander alone | 10               |
| Some other race alone                            | 11               |
| Population of two or more races:                 | 258              |