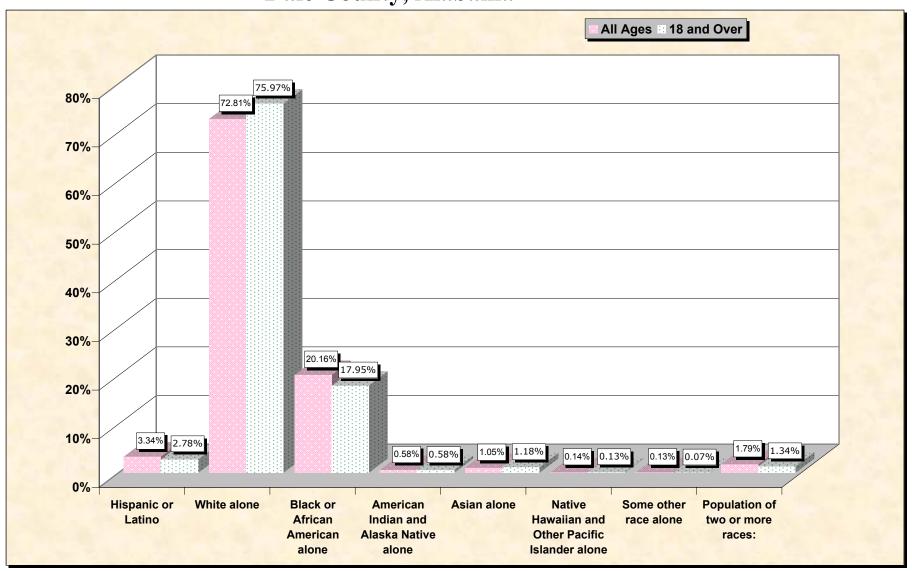

#### source data for chart

#### HISPANIC OR LATINO, AND NOT HISPANIC OR LATINO BY RACE

|                                                  | Dale County, Alabama |
|--------------------------------------------------|----------------------|
| Total:                                           | 49,129               |
| Hispanic or Latino                               | 1,642                |
| Not Hispanic or Latino:                          | 47,487               |
| Population of one race:                          | 46,608               |
| White alone                                      | 35,771               |
| Black or African American alone                  | 9,902                |
| American Indian and Alaska Native alone          | 285                  |
| Asian alone                                      | 518                  |
| Native Hawaiian and Other Pacific Islander alone | 67                   |
| Some other race alone                            | 65                   |
| Population of two or more races:                 | 879                  |

### HISPANIC OR LATINO, AND NOT HISPANIC OR LATINO BY RACE FOR THE POPULATION 18 YEARS AND OVER

|                                                  | Dale County, Alabama |
|--------------------------------------------------|----------------------|
| Total:                                           | 36,082               |
| Hispanic or Latino                               | 1,003                |
| Not Hispanic or Latino:                          | 35,079               |
| Population of one race:                          | 34,596               |
| White alone                                      | 27,410               |
| Black or African American alone                  | 6,475                |
| American Indian and Alaska Native alone          | 211                  |
| Asian alone                                      | 426                  |
| Native Hawaiian and Other Pacific Islander alone | 48                   |
| Some other race alone                            | 26                   |
| Population of two or more races:                 | 483                  |