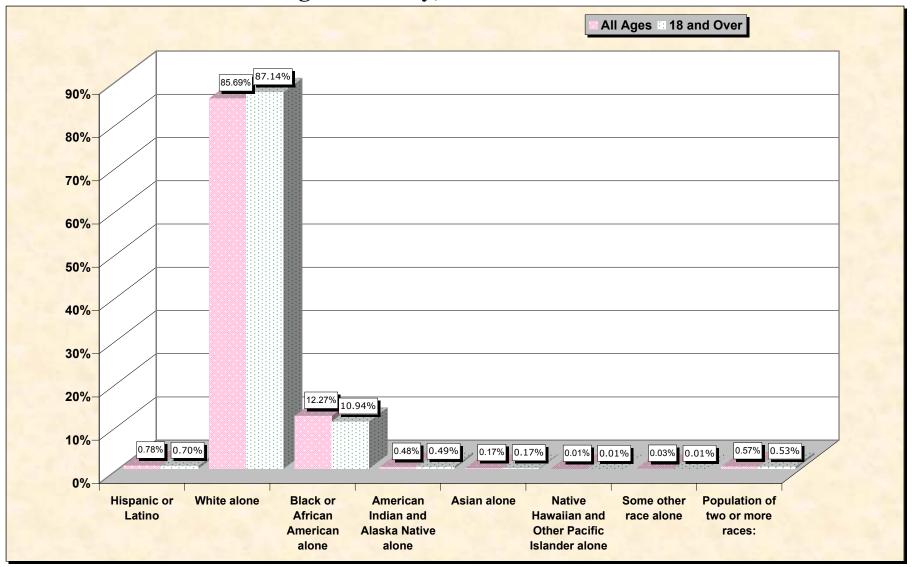

#### HISPANIC OR LATINO, AND NOT HISPANIC OR LATINO BY RACE

|                                                  | Covington County, |
|--------------------------------------------------|-------------------|
|                                                  | Alabama           |
| Total:                                           | 37,631            |
| Hispanic or Latino                               | 292               |
| Not Hispanic or Latino:                          | 37,339            |
| Population of one race:                          | 37,123            |
| White alone                                      | 32,247            |
| Black or African American alone                  | 4,618             |
| American Indian and Alaska Native alone          | 180               |
| Asian alone                                      | 64                |
| Native Hawaiian and Other Pacific Islander alone | 3                 |
| Some other race alone                            | 11                |
| Population of two or more races:                 | 216               |

Source: Data Set: Census 2000 Redistricting Data (Public Law 94-171) Summary File. PL2. HISPANIC OR LATINO, AND NOT HISPANIC OR LATINO BY RACE [73] - Universe: Total population

### HISPANIC OR LATINO, AND NOT HISPANIC OR LATINO BY RACE FOR THE POPULATION 18 YEARS AND OVER

|                                                  | Covington County, Alabama |
|--------------------------------------------------|---------------------------|
| Total:                                           | 28,771                    |
| Hispanic or Latino                               | 202                       |
| Not Hispanic or Latino:                          | 28,569                    |
| Population of one race:                          | 28,416                    |
| White alone                                      | 25,071                    |
| Black or African American alone                  | 3,147                     |
| American Indian and Alaska Native alone          | 142                       |
| Asian alone                                      | 50                        |
| Native Hawaiian and Other Pacific Islander alone | 3                         |
| Some other race alone                            | 3                         |
| Population of two or more races:                 | 153                       |

Source: Data Set: Census 2000 Redistricting Data (Public Law 94-171) Summary File. PL4. HISPANIC OR LATINO, AND NOT HISPANIC OR LATINO BY RACE FOR THE POPULATION 18 YEARS AND OVER [73] - Universe: Total population 18 years and over