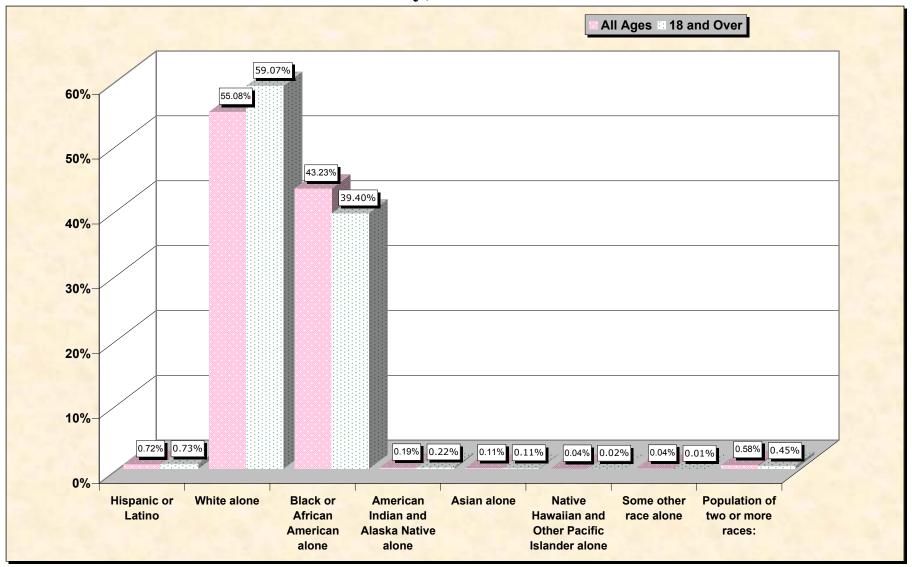

#### source data for chart

#### HISPANIC OR LATINO, AND NOT HISPANIC OR LATINO BY RACE

|                                                  | Conecuh County,<br>Alabama |
|--------------------------------------------------|----------------------------|
| Total:                                           | 14,089                     |
| Hispanic or Latino                               | 102                        |
| Not Hispanic or Latino:                          | 13,987                     |
| Population of one race:                          | 13,905                     |
| White alone                                      | 7,760                      |
| Black or African American alone                  | 6,091                      |
| American Indian and Alaska Native alone          | 27                         |
| Asian alone                                      | 16                         |
| Native Hawaiian and Other Pacific Islander alone | 5                          |
| Some other race alone                            | 6                          |
| Population of two or more races:                 | 82                         |

Source: Data Set: Census 2000 Redistricting Data (Public Law 94-171) Summary File. PL2. HISPANIC OR LATINO, AND NOT HISPANIC OR LATINO BY RACE [73] - Universe: Total population

### HISPANIC OR LATINO, AND NOT HISPANIC OR LATINO BY RACE FOR THE POPULATION 18 YEARS AND OVER

|                                                  | Conecuh County, |
|--------------------------------------------------|-----------------|
|                                                  | Alabama         |
| Total:                                           | 10,441          |
| Hispanic or Latino                               | 76              |
| Not Hispanic or Latino:                          | 10,365          |
| Population of one race:                          | 10,318          |
| White alone                                      | 6,167           |
| Black or African American alone                  | 4,114           |
| American Indian and Alaska Native alone          | 23              |
| Asian alone                                      | 11              |
| Native Hawaiian and Other Pacific Islander alone | 2               |
| Some other race alone                            | 1               |
| Population of two or more races:                 | 47              |

Source: Data Set: Census 2000 Redistricting Data (Public Law 94-171) Summary File. PL4. HISPANIC OR LATINO, AND NOT HISPANIC OR LATINO BY RACE FOR THE POPULATION 18 YEARS AND OVER [73] - Universe: Total population 18 years and over