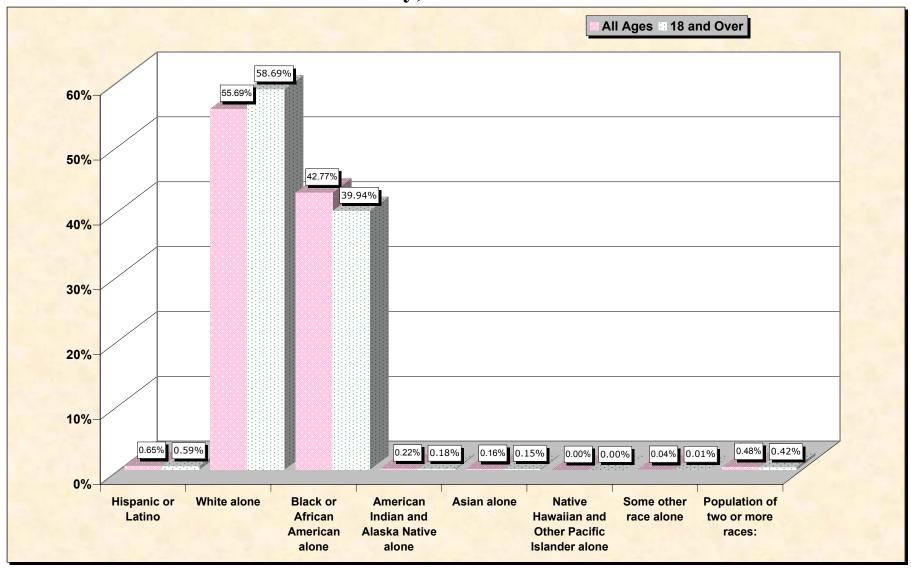

## Hispanic or Latino, and not Hispanic by Race and Age Clarke County, Alabama

Source: Data Set: Census 2000 Redistricting Data (Public Law 94-171) Summary File. PL2. HISPANIC OR LATINO, AND NOT HISPANIC OR LATINO BY RACE [73] - Universe: Total population; PL4. HISPANIC OR LATINO, AND NOT HISPANIC OR LATINO BY RACE FOR THE POPULATION 18 YEARS AND OVER [73] - Universe: Total population 18 years and over

## HISPANIC OR LATINO, AND NOT HISPANIC OR LATINO BY RACE

|                                                  | Clarke County, Alabama |
|--------------------------------------------------|------------------------|
| Total:                                           | 27,867                 |
| Hispanic or Latino                               | 180                    |
| Not Hispanic or Latino:                          | 27,687                 |
| Population of one race:                          | 27,554                 |
| White alone                                      | 15,519                 |
| Black or African American alone                  | 11,918                 |
| American Indian and Alaska Native alone          | 61                     |
| Asian alone                                      | 45                     |
| Native Hawaiian and Other Pacific Islander alone | 1                      |
| Some other race alone                            | 10                     |
| Population of two or more races:                 | 133                    |

## HISPANIC OR LATINO, AND NOT HISPANIC OR LATINO BY RACE FOR THE POPULATION 18 YEARS AND OVER

|                                                  | Clarke County, Alabama |
|--------------------------------------------------|------------------------|
| Total:                                           | 20,056                 |
| Hispanic or Latino                               | 119                    |
| Not Hispanic or Latino:                          | 19,937                 |
| Population of one race:                          | 19,852                 |
| White alone                                      | 11,770                 |
| Black or African American alone                  | 8,011                  |
| American Indian and Alaska Native alone          | 36                     |
| Asian alone                                      | 31                     |
| Native Hawaiian and Other Pacific Islander alone | 1                      |
| Some other race alone                            | 3                      |
| Population of two or more races:                 | 85                     |