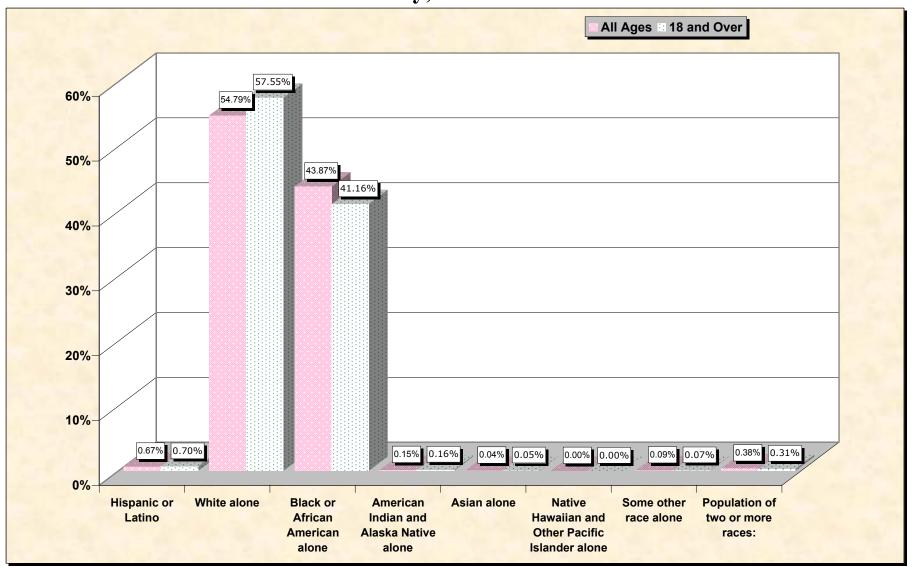

### HISPANIC OR LATINO, AND NOT HISPANIC OR LATINO BY RACE

|                                                  | Choctaw County, |
|--------------------------------------------------|-----------------|
|                                                  | Alabama         |
| Total:                                           | 15,922          |
| Hispanic or Latino                               | 107             |
| Not Hispanic or Latino:                          | 15,815          |
| Population of one race:                          | 15,754          |
| White alone                                      | 8,724           |
| Black or African American alone                  | 6,985           |
| American Indian and Alaska Native alone          | 24              |
| Asian alone                                      | 6               |
| Native Hawaiian and Other Pacific Islander alone | 0               |
| Some other race alone                            | 15              |
| Population of two or more races:                 | 61              |

## HISPANIC OR LATINO, AND NOT HISPANIC OR LATINO BY RACE FOR THE POPULATION 18 YEARS AND OVER

|                                                  | Choctaw County,<br>Alabama |
|--------------------------------------------------|----------------------------|
| Total:                                           | 11.774                     |
| Hispanic or Latino                               | 82                         |
| Not Hispanic or Latino:                          | 11,692                     |
| Population of one race:                          | 11,655                     |
| White alone                                      | 6,776                      |
| Black or African American alone                  | 4,846                      |
| American Indian and Alaska Native alone          | 19                         |
| Asian alone                                      | 6                          |
| Native Hawaiian and Other Pacific Islander alone | 0                          |
| Some other race alone                            | 8                          |
| Population of two or more races:                 | 37                         |