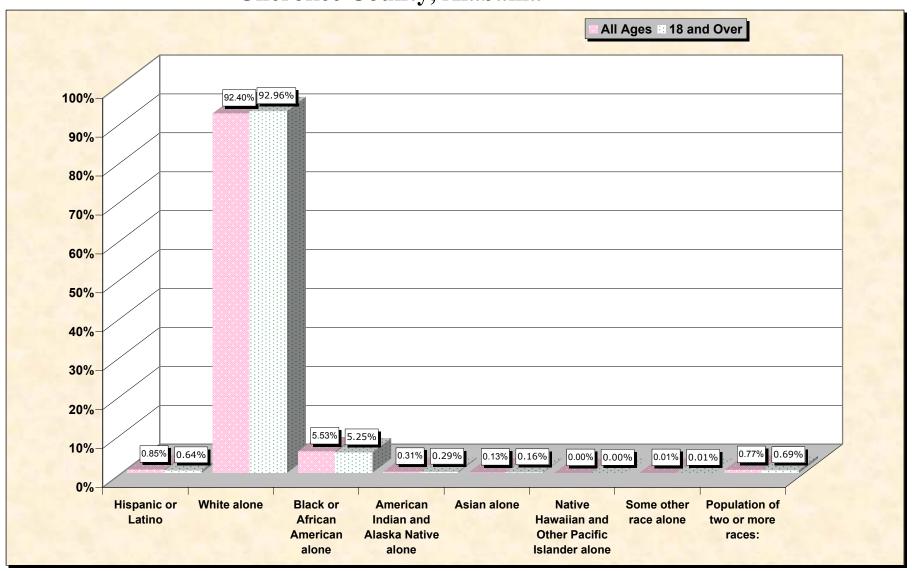

#### source data for chart

#### HISPANIC OR LATINO, AND NOT HISPANIC OR LATINO BY RACE

|                                                  | Cherokee County, |
|--------------------------------------------------|------------------|
|                                                  | Alabama          |
| Total:                                           | 23,988           |
| Hispanic or Latino                               | 204              |
| Not Hispanic or Latino:                          | 23,784           |
| Population of one race:                          | 23,600           |
| White alone                                      | 22,164           |
| Black or African American alone                  | 1,327            |
| American Indian and Alaska Native alone          | 74               |
| Asian alone                                      | 32               |
| Native Hawaiian and Other Pacific Islander alone | 0                |
| Some other race alone                            | 3                |
| Population of two or more races:                 | 184              |

### HISPANIC OR LATINO, AND NOT HISPANIC OR LATINO BY RACE FOR THE POPULATION 18 YEARS AND OVER

|                                                  | Cherokee County,<br>Alabama |
|--------------------------------------------------|-----------------------------|
| Total:                                           | 18,668                      |
| Hispanic or Latino                               | 120                         |
| Not Hispanic or Latino:                          | 18,548                      |
| Population of one race:                          | 18,419                      |
| White alone                                      | 17,354                      |
| Black or African American alone                  | 980                         |
| American Indian and Alaska Native alone          | 55                          |
| Asian alone                                      | 29                          |
| Native Hawaiian and Other Pacific Islander alone | 0                           |
| Some other race alone                            | 1                           |
| Population of two or more races:                 | 129                         |