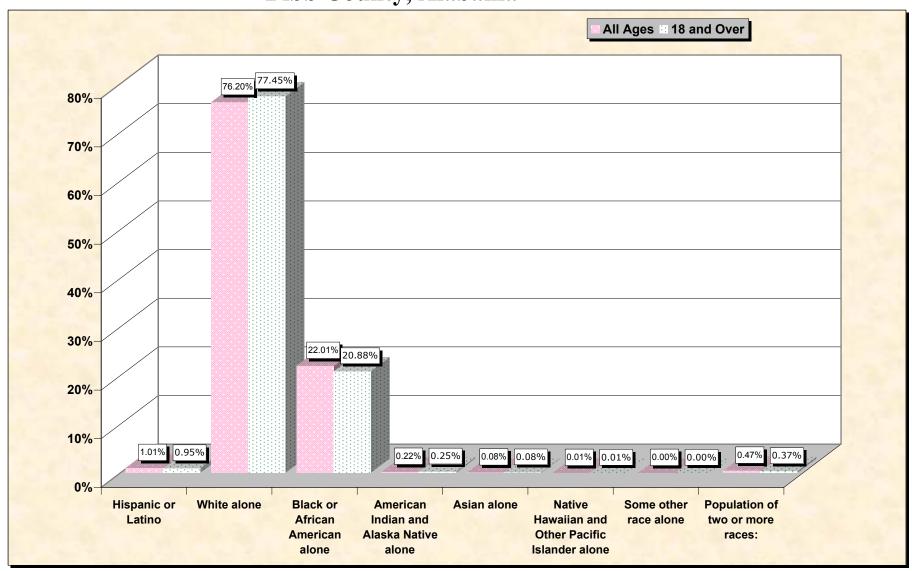

# Hispanic or Latino, and not Hispanic by Race and Age Bibb County, Alabama

Source: Data Set: Census 2000 Redistricting Data (Public Law 94-171) Summary File. PL2. HISPANIC OR LATINO, AND NOT HISPANIC OR LATINO BY RACE [73] - Universe: Total population; PL4. HISPANIC OR LATINO, AND NOT HISPANIC OR LATINO BY RACE FOR THE POPULATION 18 YEARS AND OVER [73] - Universe: Total population 18 years and over

### HISPANIC OR LATINO, AND NOT HISPANIC OR LATINO BY RACE

|                                                  | B.11.0 ( A) 1        |
|--------------------------------------------------|----------------------|
|                                                  | Bibb County, Alabama |
| Total:                                           | 20,826               |
| Hispanic or Latino                               | 210                  |
| Not Hispanic or Latino:                          | 20,616               |
| Population of one race:                          | 20,519               |
| White alone                                      | 15,870               |
| Black or African American alone                  | 4,584                |
| American Indian and Alaska Native alone          | 46                   |
| Asian alone                                      | 17                   |
| Native Hawaiian and Other Pacific Islander alone | 2                    |
| Some other race alone                            | 0                    |
| Population of two or more races:                 | 97                   |

Source: Data Set: Census 2000 Redistricting Data (Public Law 94-171) Summary File. PL2. HISPANIC OR LATINO, AND NOT HISPANIC OR LATINO BY RACE [73] - Universe: Total population

### HISPANIC OR LATINO, AND NOT HISPANIC OR LATINO BY RACE FOR THE POPULATION 18 YEARS AND OVER

|                                                  | Bibb County, Alabama |
|--------------------------------------------------|----------------------|
| Total:                                           | 15,540               |
| Hispanic or Latino                               | 148                  |
| Not Hispanic or Latino:                          | 15,392               |
| Population of one race:                          | 15,334               |
| White alone                                      | 12,035               |
| Black or African American alone                  | 3,245                |
| American Indian and Alaska Native alone          | 39                   |
| Asian alone                                      | 13                   |
| Native Hawaiian and Other Pacific Islander alone | 2                    |
| Some other race alone                            | 0                    |
| Population of two or more races:                 | 58                   |

Source: Data Set: Census 2000 Redistricting Data (Public Law 94-171) Summary File. PL4. HISPANIC OR LATINO, AND NOT HISPANIC OR LATINO BY RACE FOR THE POPULATION 18 YEARS AND OVER [73] - Universe: Total population 18 years and over