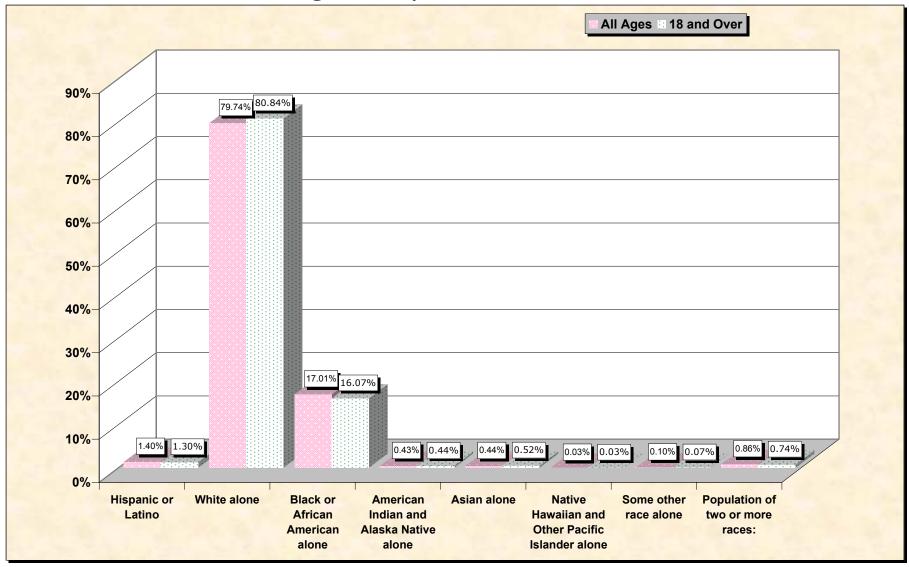

## source data for chart

## HISPANIC OR LATINO, AND NOT HISPANIC OR LATINO BY RACE

|                                                  | Autauga County,<br>Alabama |
|--------------------------------------------------|----------------------------|
| Total:                                           | 43,671                     |
| Hispanic or Latino                               | 610                        |
| Not Hispanic or Latino:                          | 43,061                     |
| Population of one race:                          | 42,687                     |
| White alone                                      | 34,823                     |
| Black or African American alone                  | 7,428                      |
| American Indian and Alaska Native alone          | 186                        |
| Asian alone                                      | 194                        |
| Native Hawaiian and Other Pacific Islander alone | 12                         |
| Some other race alone                            | 44                         |
| Population of two or more races:                 | 374                        |

## HISPANIC OR LATINO, AND NOT HISPANIC OR LATINO BY RACE FOR THE POPULATION 18 YEARS AND OVER

|                                                  | Autauga County, |
|--------------------------------------------------|-----------------|
|                                                  | Alabama         |
| Total:                                           | 31,177          |
| Hispanic or Latino                               | 406             |
| Not Hispanic or Latino:                          | 30,771          |
| Population of one race:                          | 30,540          |
| White alone                                      | 25,203          |
| Black or African American alone                  | 5,009           |
| American Indian and Alaska Native alone          | 137             |
| Asian alone                                      | 161             |
| Native Hawaiian and Other Pacific Islander alone | 9               |
| Some other race alone                            | 21              |
| Population of two or more races:                 | 231             |